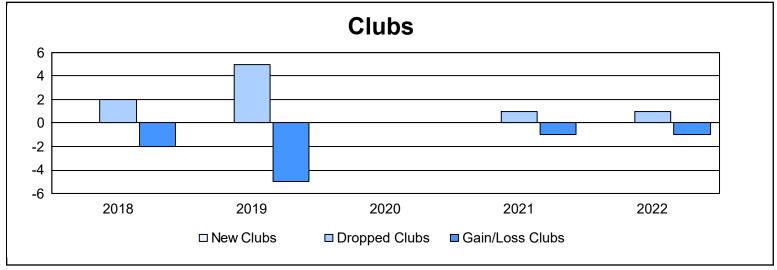

District 32 C

As of June 2022 Cumulative

| Year      | New<br>Clubs | Dropped<br>Clubs | Gain/<br>Loss<br>Clubs | New<br>Members | Charter<br>Members | Reinstate<br>Members | Transfer<br>Members | Total<br>Member<br>Added | Total<br>Members<br>Dropped | Gain/<br>Loss<br>Members |
|-----------|--------------|------------------|------------------------|----------------|--------------------|----------------------|---------------------|--------------------------|-----------------------------|--------------------------|
| 2017-2018 | 0            | 2                | -2                     | 151            | 0                  | 8                    | 17                  | 176                      | 210                         | -34                      |
| 2018-2019 | 0            | 5                | -5                     | 109            | 0                  | 7                    | 13                  | 129                      | 217                         | -88                      |
| 2019-2020 | 0            | 0                | 0                      | 64             | 2                  | 9                    | 13                  | 88                       | 174                         | -86                      |
| 2020-2021 | 0            | 1                | -1                     | 120            | 2                  | 13                   | 6                   | 141                      | 159                         | -18                      |
| 2021-2022 | 0            | 1                | -1                     | 173            | 0                  | 10                   | 19                  | 202                      | 203                         | -1                       |
| Average   | 0            | 2                | -2                     | 123            | 1                  | 9                    | 14                  | 147                      | 193                         | -45                      |